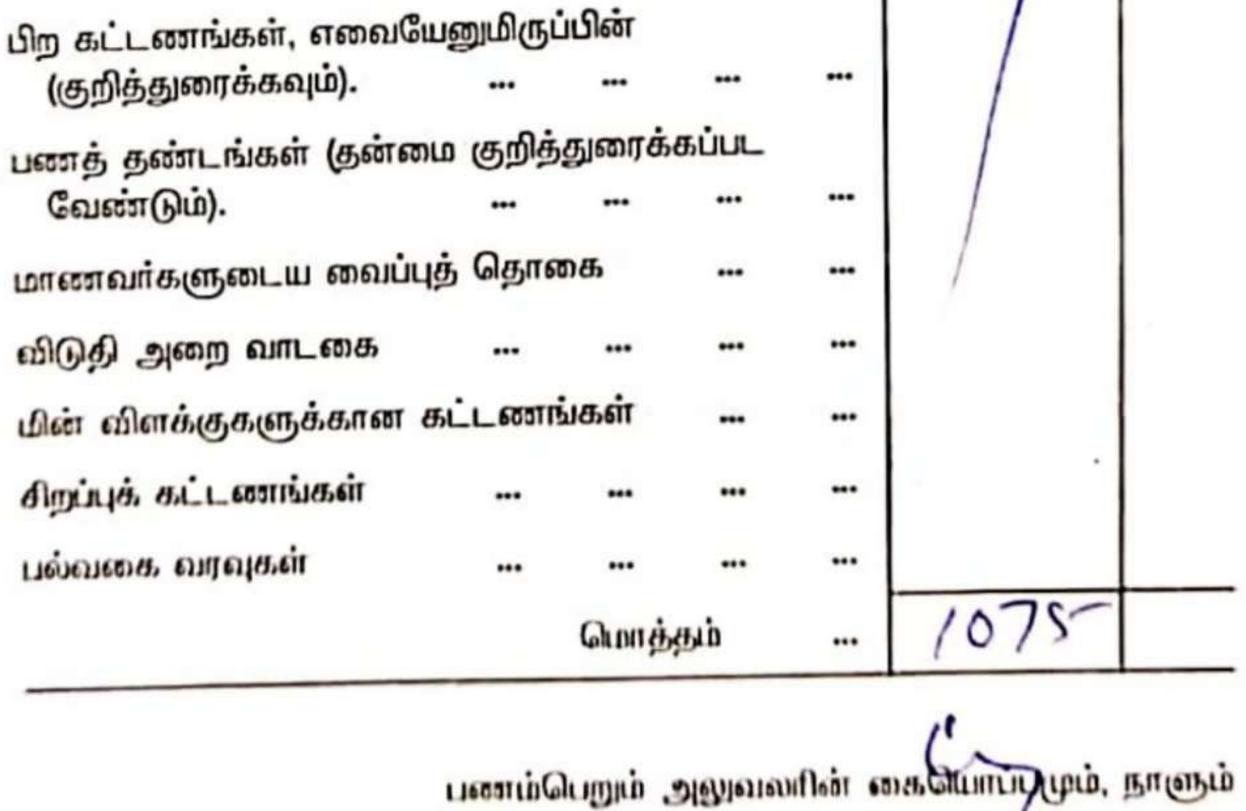

### Declaration

This is to certify that the attached PDF (already uploaded in the data template) contains the supporting documents of the students who had either gone onto pursue higher education or take up placement in the year 2018-2019. Total number of students pertaining to academic progression placement in the year 2018-2019 = 342