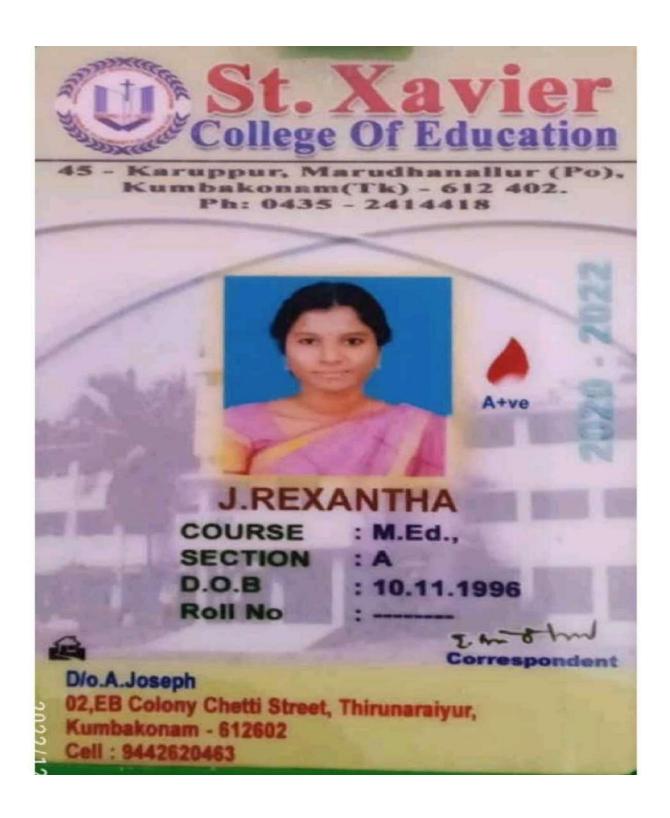

### Declaration

This is to certify that the attached PDF (already uploaded in the data template) contains the supporting documents of the students who had either gone onto pursue higher education or take up placement in the year 2018-2019. Total number of students pertaining to academic progression placement in the year 2018-2019 = 342