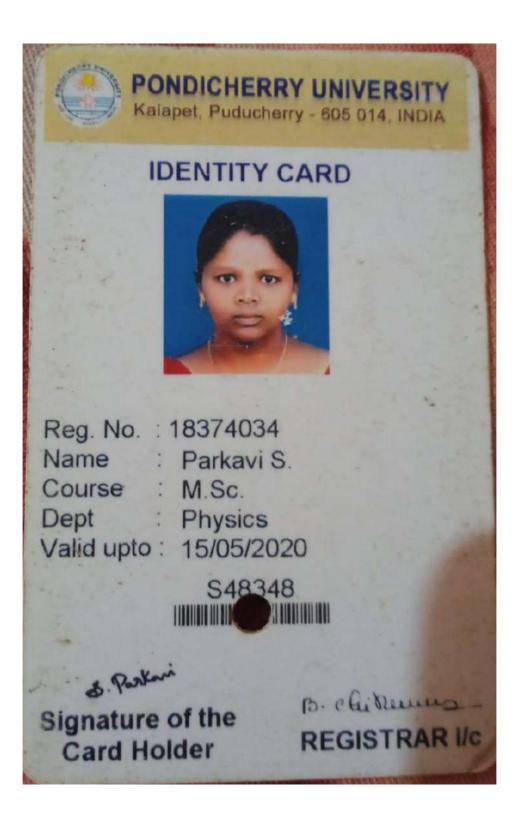

### Declaration

This is to certify that the attached PDF (already uploaded in the data template) contains the supporting documents of the students who had either gone onto pursue higher education or take up placement in the year 2018-2019. Total number of students pertaining to academic progression placement in the year 2018-2019 = 342