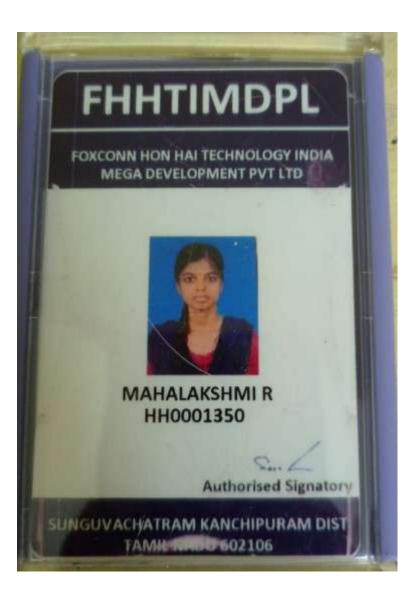

| Name       : R. ABIRAMI.         Father's / Guardian's Name       : Ravichandaran. R         Date of Birth:       15.6.1998         Scholarship awarded:       Ad.No:         Day Scholar / Hostel Student:       Day Scholar         Caste       : Parkavakula         Occupation:       kori         Heilgion:       Malayaman         Annual Income:       481000 | (Autonomous) KUMBAKON<br>Permanent Address<br>Class M.A., / M.Sc., / M.Com.,<br>Subject :<br>Medium : English<br>Medium : English | pettai       |
|----------------------------------------------------------------------------------------------------------------------------------------------------------------------------------------------------------------------------------------------------------------------------------------------------------------------------------------------------------------------|-----------------------------------------------------------------------------------------------------------------------------------|--------------|
| Attendance 969299                                                                                                                                                                                                                                                                                                                                                    | Phone No.:                                                                                                                        | Per Raper 50 |