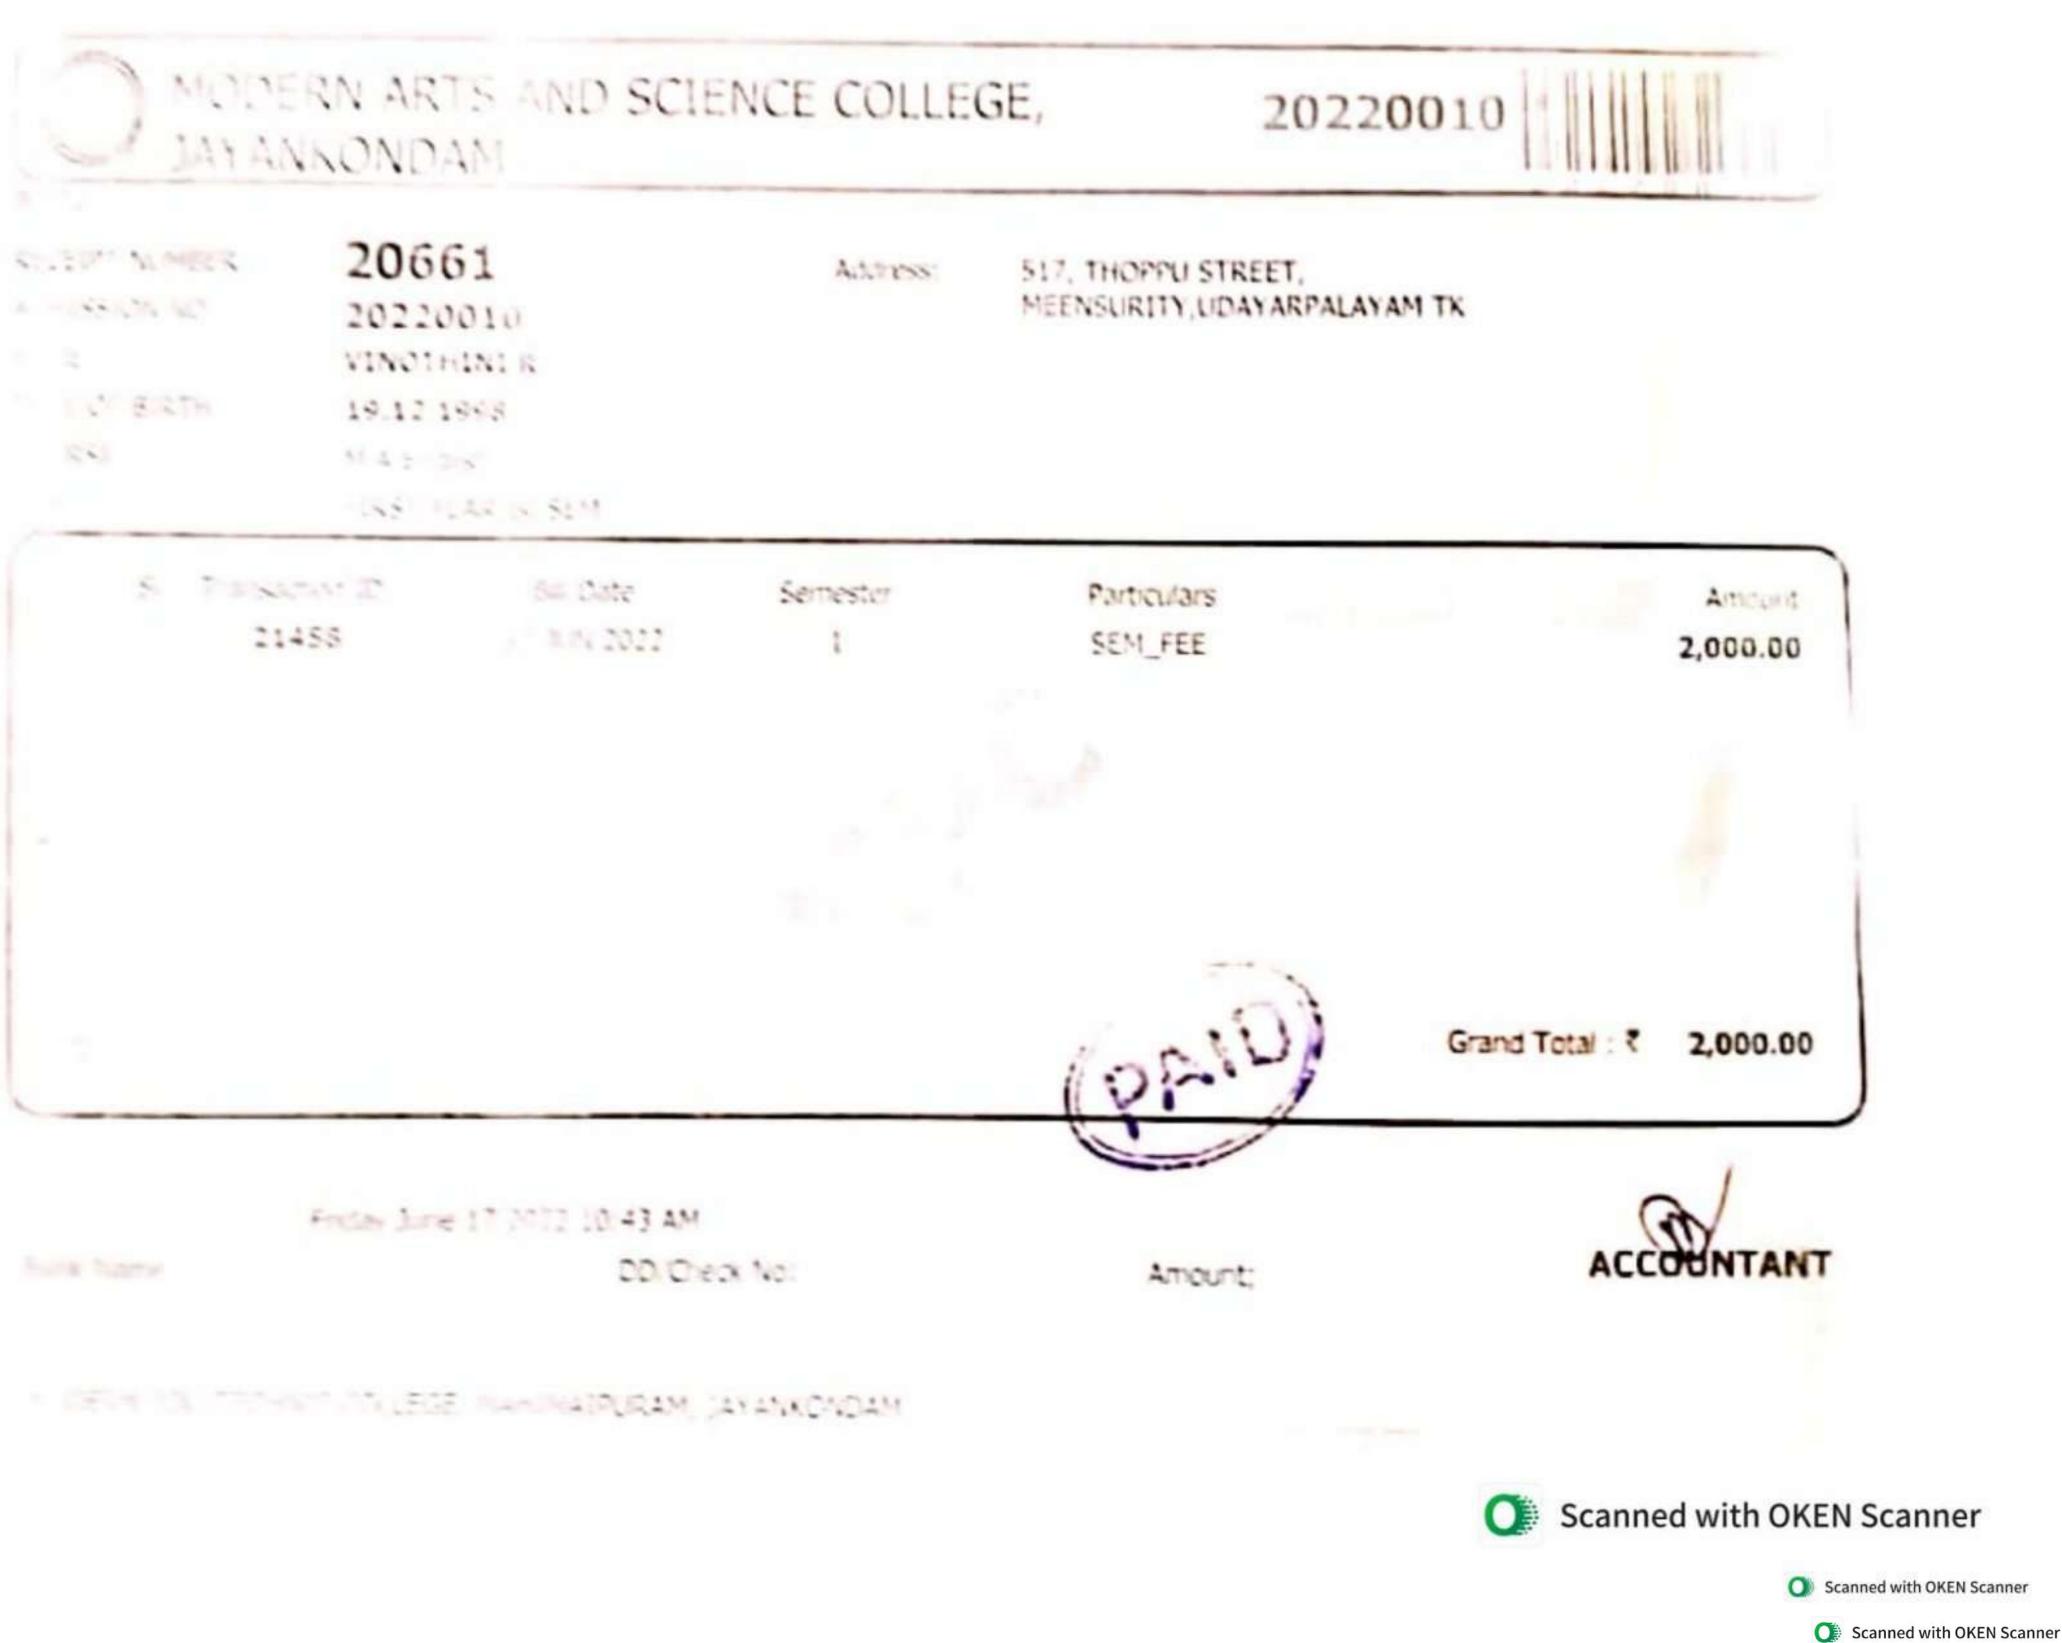

n held in MAY - 2021

he/she was placed in FIRST Class.

He/She has qualified himself/herself for the award of the Degree of MASTER OF

**ARTS IN ENGLISH** 

Annamalainagar - 608 002

Date : 29/12/2021









# M.ABINAYA B.Ed., D/o C.Murugan, 55A,Pappankulam Main Road, Jayankondam, Udaiyarpalayam(Tk), Ariyalur Dt - 621802. 6382387085

LARSHIN COLOR LAB JKM PH-250087

abon. Onisul Bringli PRINCIPAL



Scanned with OKEN Scanner





Scanned with OKEN Scanner

Scanned with OKEN Scanner



| R WOMEN (AUTONOMOUS)<br>FAMILNADU. |
|------------------------------------|
| SSOCIATION<br>2014                 |
| Date: 3.0. (0.9(2002               |
|                                    |
| dud and twan. Like                 |
| President<br>OSA                   |



O Scanned with OKEN Scanner





| Sec. | 21455 | 5= Cate<br>8.04 2022 | Semeste<br>1 |
|------|-------|----------------------|--------------|
|      |       |                      |              |
|      |       |                      |              |
|      |       |                      |              |
|      |       |                      |              |
|      |       |                      |              |
|      |       |                      |              |

கல்வி ஆ எண். 45

|           | கட்டணப் பற்றுச் சீட்டு – 538910                                                                              |      |
|-----------|--------------------------------------------------------------------------------------------------------------|------|
|           | впет. 21/09/162