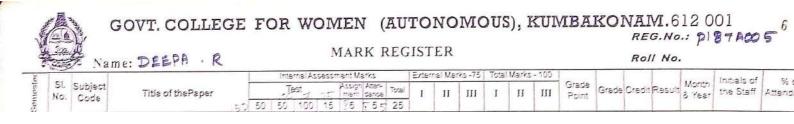

| Name       : R. ABIRAMI.         Father's / Guardian's Name       : Ravichandaran. R         Date of Birth:       15.6.1998         Scholarship awarded:       Ad.No:         Day Scholar / Hostel Student:       Day Scholar         Caste       : Parkavakula         Occupation:       kori         Heilgion:       Malayaman         Annual Income:       481000 | (Autonomous) KUMBAKON<br>Permanent Address<br>Class M.A., / M.Sc., / M.Com.,<br>Subject :<br>Medium : English<br>Medium : English | pettai       |
|----------------------------------------------------------------------------------------------------------------------------------------------------------------------------------------------------------------------------------------------------------------------------------------------------------------------------------------------------------------------|-----------------------------------------------------------------------------------------------------------------------------------|--------------|
| Attendance 969299                                                                                                                                                                                                                                                                                                                                                    | Phone No.:                                                                                                                        | Per Raper 50 |