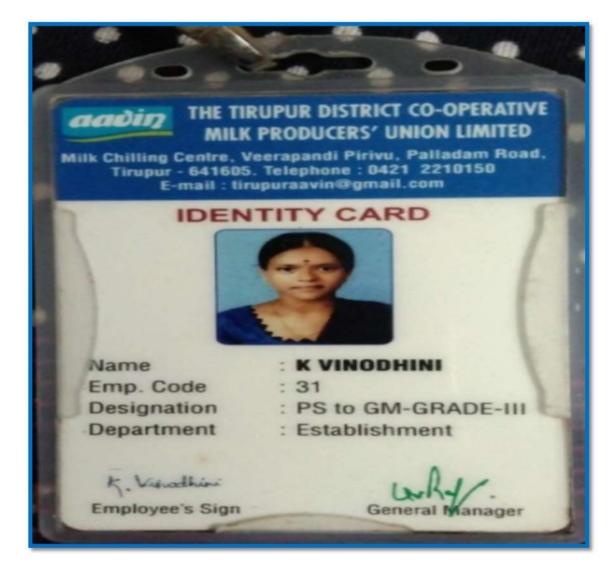

| Name : VI NODHINI · K<br>Father's / Guardian's Name : R · Kuma U<br>Date of Birth : 20 · 6 · 1998<br>Scholarship awarded : | Roll No : p1800033       Date of Admission : 27.06.2018         Ad.No :       Community 0.C.B.C.B.C.B.C.B.C.B.C.B.T.         Caste : Vanfya chettigriOccupation : Daily waago g         Religion : Hindu       Annual Income : 48,000         I       II         II       II         II       II         II       II | (Autonomous)<br>Class M.A., / M.Sc., / M.Com.,<br>Subject :<br>Medium :<br>Last Date Attended | KUMBAKONAM         Permanent Address         1354, Chinna mmal Kallaxai,         Kooinattu Kasupuoj ( po)         Kumbakonam. | 33 |
|----------------------------------------------------------------------------------------------------------------------------|----------------------------------------------------------------------------------------------------------------------------------------------------------------------------------------------------------------------------------------------------------------------------------------------------------------------|-----------------------------------------------------------------------------------------------|-------------------------------------------------------------------------------------------------------------------------------|----|
| I SEMESTER                                                                                                                 | EXAMINATION<br>II SEMESTER                                                                                                                                                                                                                                                                                           | MARKS Max. Per B                                                                              | terrent and a part of                                                                                                         |    |