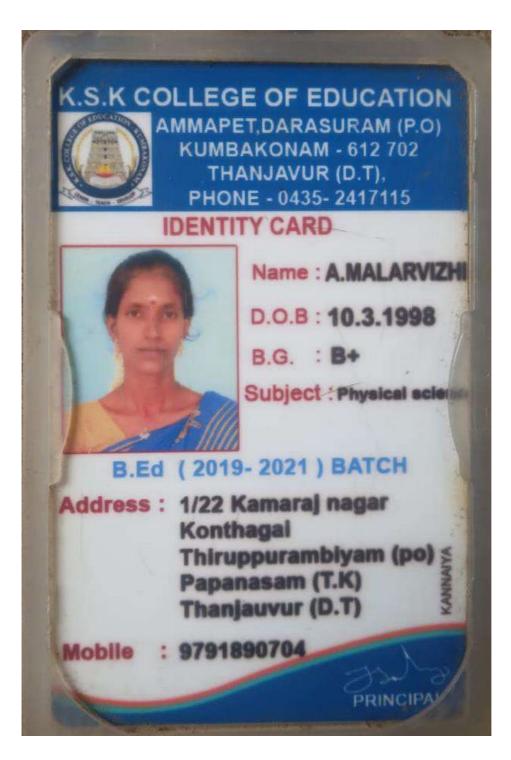

### Declaration

This is to certify that the attached PDF (already uploaded in the data template) contains the supporting documents of the students who had either gone onto pursue higher education or take up placement in the year 2018-2019. Total number of students pertaining to academic progression placement in the year 2018-2019 = 342