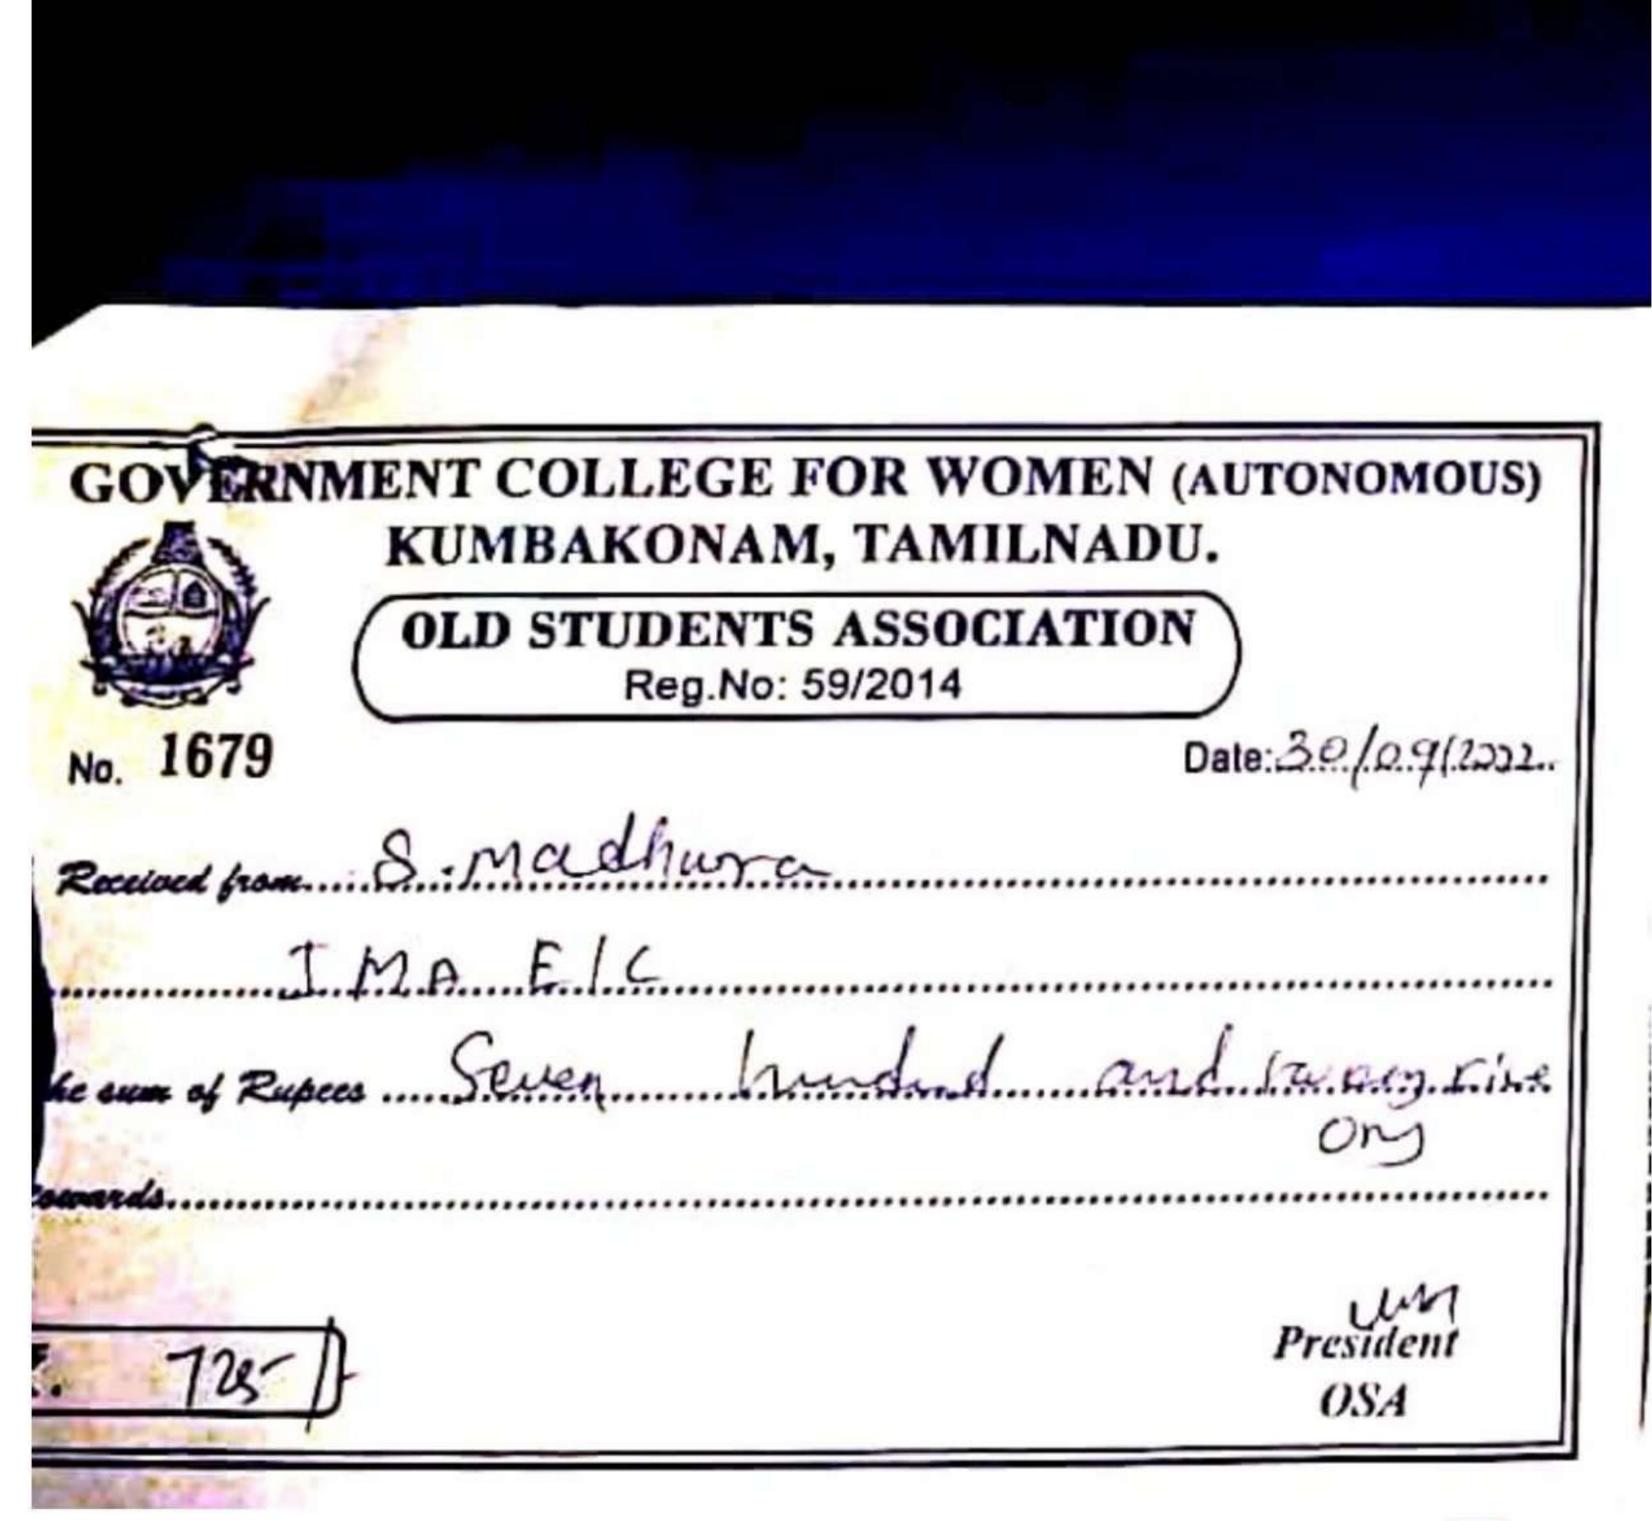

00 097.

### தமிழ்நாடு ஆசிரியர் கல்வியியல் பல்கலைக்கழகம்

CHENNAI - 600 097

DATE : 30-07-2021

SERIAL NUMBER



M. hwindan (Dr.M.Govindan)

#### CONTROLLER OF EXAMINATIONSI/C



Scanned with OKEN Scanner







This is to certify that PAVITHRA B /

has passed the MASTER OF ARTS IN ENGLISH

Degree Examination held in MAY - 2021

he/she was placed in FIRST Class.

He/She has qualified himself/herself for the award of the Degree of MASTER OF

**ARTS IN ENGLISH** 

Annamalainagar - 608 002

Date : 29/12/2021









# M.ABINAYA B.Ed., D/o C.Murugan, 55A,Pappankulam Main Road, Jayankondam, Udaiyarpalayam(Tk), Ariyalur Dt - 621802. 6382387085

LARSHIN COLOR LAB JKM PH-250087

abon. Onisul Bringli PRINCIPAL



Scanned with OKEN Scanner





Scanned with OKEN Scanner

Scanned with OKEN Scanner



| R WOMEN (AUTONOMOUS)<br>FAMILNADU. |
|------------------------------------|
| SSOCIATION<br>2014                 |
| Date: 3.0. (0.9(2002               |
|                                    |
| dud and twan. Like                 |
| President<br>OSA                   |



O Scanned with OKEN Scanner





| Sec. | 21455 | 5= Cate<br>8.04 2022 | Semeste<br>1 |
|------|-------|----------------------|--------------|
|      |       |                      |              |
|      |       |                      |              |
|      |       |                      |              |
|      |       |                      |              |
|      |       |                      |              |
|      |       |                      |              |

கல்வி ஆ எண். 45

|           | கட்டணப் பற்றுச் ச