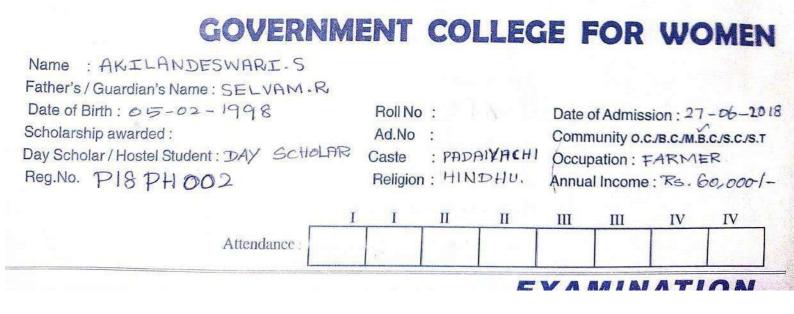

Government College for Women(Autonomous) KUMBAKONAM.

| GOVERNMENT COLLEGE FOR WOMEN                                                                                                                                                                                                                                                                                                                                                                                                                                                                                                                                                                                                                                                                                                                                                                                                                                                                                                                                                                                                                                                                                                                                                                                                                                                                                                                                                                                                                                                                                                                                                                                                                                                                                                                                                                                                                                                                                                                                                                                                                                                                                                           | (Autonomous) KUMBAKONAM                                                                                                                                                                                                           |  |
|----------------------------------------------------------------------------------------------------------------------------------------------------------------------------------------------------------------------------------------------------------------------------------------------------------------------------------------------------------------------------------------------------------------------------------------------------------------------------------------------------------------------------------------------------------------------------------------------------------------------------------------------------------------------------------------------------------------------------------------------------------------------------------------------------------------------------------------------------------------------------------------------------------------------------------------------------------------------------------------------------------------------------------------------------------------------------------------------------------------------------------------------------------------------------------------------------------------------------------------------------------------------------------------------------------------------------------------------------------------------------------------------------------------------------------------------------------------------------------------------------------------------------------------------------------------------------------------------------------------------------------------------------------------------------------------------------------------------------------------------------------------------------------------------------------------------------------------------------------------------------------------------------------------------------------------------------------------------------------------------------------------------------------------------------------------------------------------------------------------------------------------|-----------------------------------------------------------------------------------------------------------------------------------------------------------------------------------------------------------------------------------|--|
| Name : B. ABIRAMI<br>Father's / Guardian's Name : Baskall · M<br>Date of Birth : D8 · D3 · 1998 Roll No : P18 Cooot<br>Scholarship awarded:<br>Day Scholar / Hostel Student : Day Scholar · May Scholar · Hostel Student : Day Scholar · Hostel · Hoste | Permanent Address<br>Class M.A., / M.Sc., / M.Com., <u>31519 Alamankuzchi ,</u><br>Subject : <u>Sourth Stroot ,</u><br>Medium : English<br>Last Date Attended <u>Aragaotam (Po)</u><br>Kumhakanam (T·k)<br>Phone No. : 9943025874 |  |
| EXAMINATION                                                                                                                                                                                                                                                                                                                                                                                                                                                                                                                                                                                                                                                                                                                                                                                                                                                                                                                                                                                                                                                                                                                                                                                                                                                                                                                                                                                                                                                                                                                                                                                                                                                                                                                                                                                                                                                                                                                                                                                                                                                                                                                            | MARKS Max. Per Paper 100 Mini. Per Paper 50                                                                                                                                                                                       |  |