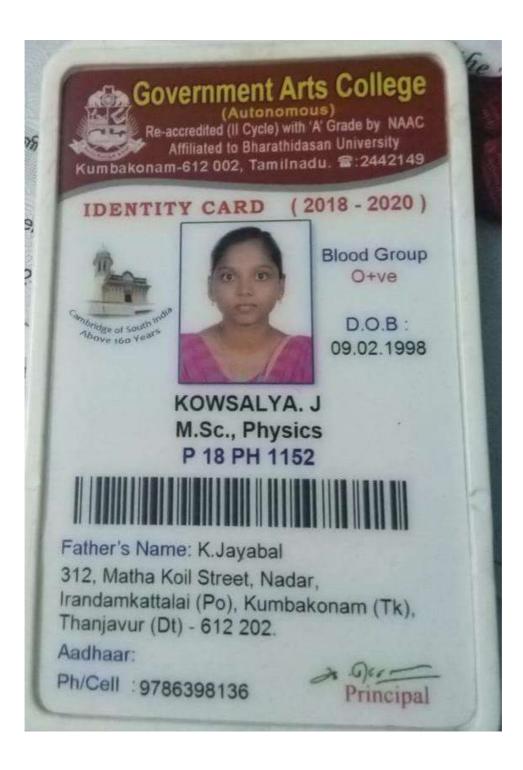

### Declaration

This is to certify that the attached PDF (already uploaded in the data template) contains the supporting documents of the students who had either gone onto pursue higher education or take up placement in the year 2018-2019. Total number of students pertaining to academic progression placement in the year 2018-2019 = 342