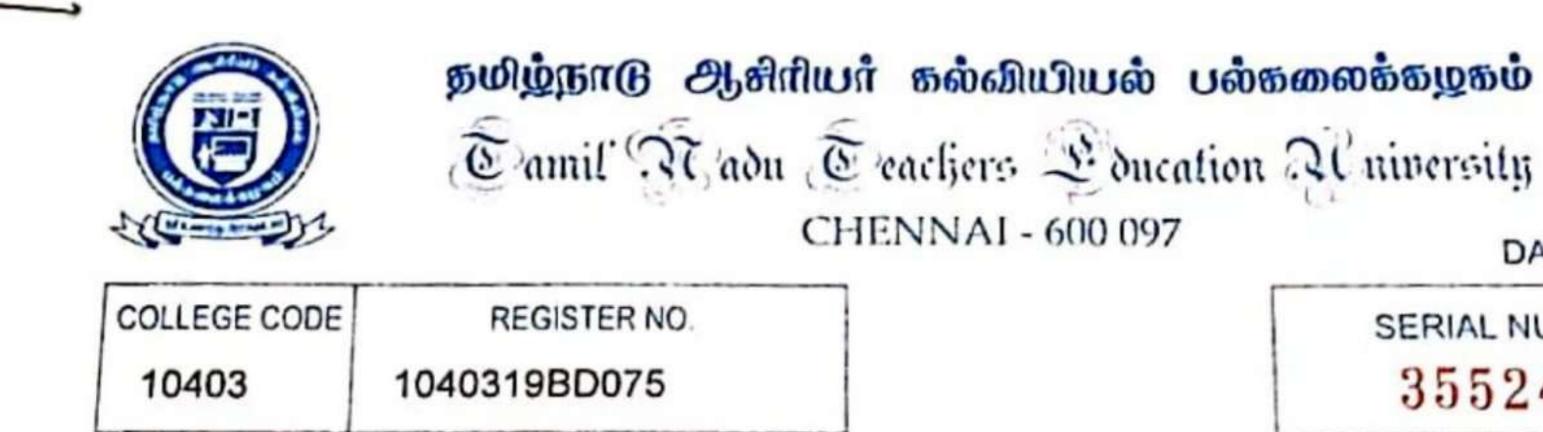

(Po)
- Anyalur(D1)
- Cell 9962825932





2023



# **K.S.K COLLEGE OF EDUCATION**



AMMAPET.DARASURAM (P.O) KUMBAKONAM THANJAVUR (D.T) PHONE - 0435 - 2417115

# IDENTITY CARD NAME : JAYA PRIYA.G D.O.B : 07.08.1998





O Scanned with OKEN Scanner

# K.S.K COLLEGE OF EDUCATION



AMMAPET, DARASURAM (P.O) KUMBAKONAM THANJAVUR (D.T) PHONE - 0435 - 2417115

# IDENTITY CARD



NAME : DHIVYA.R

- D.O.B : 15.03.1999
- B.G : A+ve

Subject : English

B.Ed (2019 - 2021) BATCH Father's Name : Rajendran.K Address : 103, Main Road, Nagakudi, Adaroor (Po) - 612 301, Kumbakonam (Tk).

Mobile : 99528 85081



PRINCIPAL

Scanned with OKEN Scanner

O Scanned with OKEN Scanner

# SRI THIYAGARAJA MINITEOF TEACHER EDUCATION NAVELI SALALKATTUR TIRUVARUR(DT). PH: 04366 290404





O Scanned with OKEN Scanner



## PROVISIONAL CERTIFICATE - B.Ed.

SHARMILA MARY M This is to certify that .....

has qualified for the Degree of BACHELOR OF EDUCATION, he / she having passed

the B.Ed. Degree Examination held in June/July 2021 as follows : Class obtained

| Class Obtained |   |                              |
|----------------|---|------------------------------|
| Theory         | : | First Class with Distinction |
| Practical      | : | First Class with Distinction |

Pedagogic Studies :

- Pedagogy of English Part-I (Methodology)
- 2. Pedagogy of English Part-II (Content Mastery)

KARAPAKKAM CHENNAI-600 097.

DATE :30-07-2021

SERIAL NUMBER

355240



M. hwindan (Dr.M.Govindan) CONTROLLER OF EXAMINATIONS/C



Scanned with OKEN Scanner



| 0