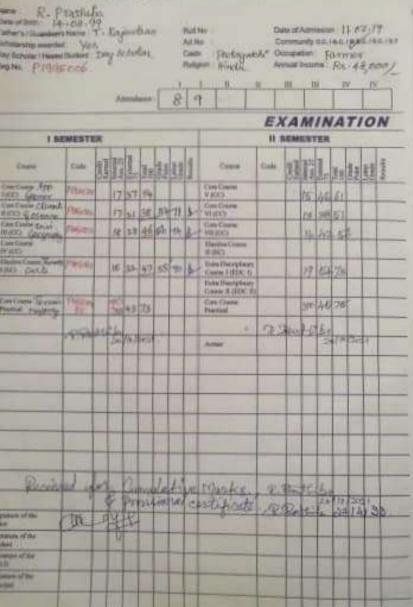

| Name       : R. ABIRAMI.         Father's / Guardian's Name       : Ravichandaran. R         Date of Birth:       15.6.1998         Scholarship awarded:       Ad.No:         Day Scholar / Hostel Student:       Day Scholar         Caste       : Parkavakula         Occupation:       kori         Heilgion:       Malayaman         Annual Income:       481000 | (Autonomous) KUMBAKON<br>Permanent Address<br>Class M.A., / M.Sc., / M.Com.,<br>Subject :<br>Medium : English<br>Medium : English | pettai       |
|----------------------------------------------------------------------------------------------------------------------------------------------------------------------------------------------------------------------------------------------------------------------------------------------------------------------------------------------------------------------|-----------------------------------------------------------------------------------------------------------------------------------|--------------|
| Attendance 969299                                                                                                                                                                                                                                                                                                                                                    | Phone No.:                                                                                                                        | Per Raper 50 |

| I SEMESTER II SEMESTER                                                                                                                                                                      |                          |                                                                                                                |                                                                | III SEMES | TER                                         | IV SEMESTER                                                     |                                                                                  |           |
|---------------------------------------------------------------------------------------------------------------------------------------------------------------------------------------------|--------------------------|----------------------------------------------------------------------------------------------------------------|----------------------------------------------------------------|-----------|---------------------------------------------|-----------------------------------------------------------------|----------------------------------------------------------------------------------|-----------|
| EXAMINATION                                                                                                                                                                                 |                          |                                                                                                                |                                                                |           | MARKS Max. Per Paper 100 Mini. Per Paper 50 |                                                                 |                                                                                  |           |
| Attendance 8                                                                                                                                                                                | 9 8                      | 4 4                                                                                                            | 7 4                                                            |           |                                             |                                                                 | Phone No.: 9488117882                                                            |           |
|                                                                                                                                                                                             | П                        | п                                                                                                              | шш                                                             | IV        | IV                                          | Last Date Attended                                              |                                                                                  |           |
| Name: M. ANITHA<br>Father's / Guardian's Name: Muthuraman.<br>Date of Birth: 16.4.1998<br>Scholarship awarded:<br>Day Scholarship awarded:<br>Day Scholarship awarded:<br>Reg.No. DI& LOOO4 | Roll No : P /<br>Ad.No : | Contraction and the second | Date of Admis<br>Community o.<br>Decupation :<br>Innual Income | CACMEC    | ISC IST                                     | Class M.A., / M.Sc., / M.Com.,<br>Subject :<br>Medium : English | Permanent Address<br>2/15 A MPddle Stree<br>Sengalpuran, Ku<br>(T.K.) Thiruvarua | davasal 1 |
| GOVERNME                                                                                                                                                                                    | INT CO                   | OLLEGE                                                                                                         | FOR                                                            | wo        | MEN                                         | (Autonomous)                                                    | KUMBAKONAM                                                                       | 4         |
| 1                                                                                                                                                                                           |                          |                                                                                                                |                                                                |           |                                             |                                                                 |                                                                                  |           |