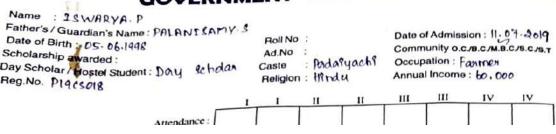

Government College for Women(Autonomous) KUMBAKONAM.

| GOVERNMENT COLLEGE FOR WOMEN                                                                                                                                                                                                                                                                                                                                                                                                                                                                                                                                                                                                                                                                                                                                                                                                                                                                                                                                                                                                                                                                                                                                                                                                                                                                                                                                                                                                                                                                                                                                                                                                                                                                                                                                                                                                                                                                                                                                                                                                                                                                                                           | (Autonomous) KUMBAKONAM                                                                                                                                                                                                           |  |
|----------------------------------------------------------------------------------------------------------------------------------------------------------------------------------------------------------------------------------------------------------------------------------------------------------------------------------------------------------------------------------------------------------------------------------------------------------------------------------------------------------------------------------------------------------------------------------------------------------------------------------------------------------------------------------------------------------------------------------------------------------------------------------------------------------------------------------------------------------------------------------------------------------------------------------------------------------------------------------------------------------------------------------------------------------------------------------------------------------------------------------------------------------------------------------------------------------------------------------------------------------------------------------------------------------------------------------------------------------------------------------------------------------------------------------------------------------------------------------------------------------------------------------------------------------------------------------------------------------------------------------------------------------------------------------------------------------------------------------------------------------------------------------------------------------------------------------------------------------------------------------------------------------------------------------------------------------------------------------------------------------------------------------------------------------------------------------------------------------------------------------------|-----------------------------------------------------------------------------------------------------------------------------------------------------------------------------------------------------------------------------------|--|
| Name : B. ABIRAMI<br>Father's / Guardian's Name : Baskall · M<br>Date of Birth : D8 · D3 · 1998 Roll No : P18 Cooot<br>Scholarship awarded:<br>Day Scholar / Hostel Student : Day Scholar · May Scholar · Hostel Student : Day Scholar · Hostel · Hoste | Permanent Address<br>Class M.A., / M.Sc., / M.Com., <u>31519 Alamankuzchi ,</u><br>Subject : <u>Sourth Stroot ,</u><br>Medium : English<br>Last Date Attended <u>Aragaotam (Po)</u><br>Kumhakanam (T·k)<br>Phone No. : 9943025874 |  |
| EXAMINATION                                                                                                                                                                                                                                                                                                                                                                                                                                                                                                                                                                                                                                                                                                                                                                                                                                                                                                                                                                                                                                                                                                                                                                                                                                                                                                                                                                                                                                                                                                                                                                                                                                                                                                                                                                                                                                                                                                                                                                                                                                                                                                                            | MARKS Max. Per Paper 100 Mini. Per Paper 50                                                                                                                                                                                       |  |